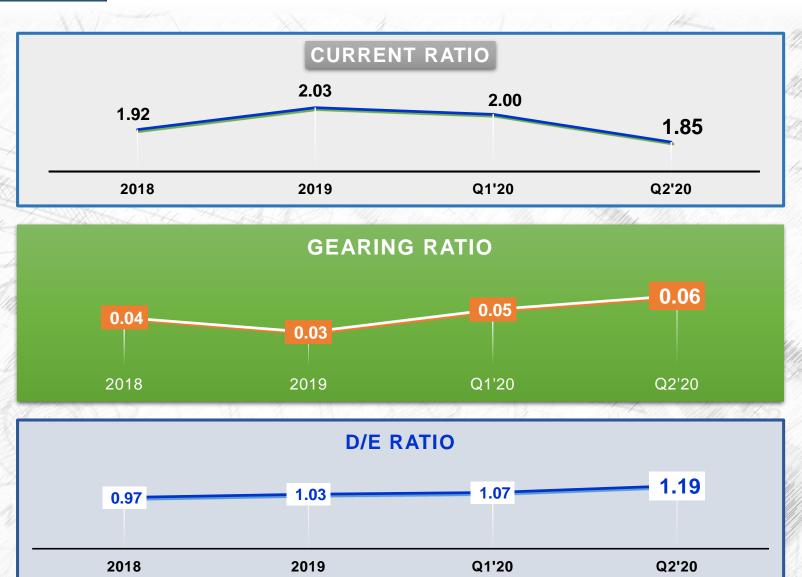

Management of Chulalongkorn University

Wastewater Recycling

**Expected delivery : 2020-2030** 







# To be a Regional Leader in the integrated consulting and related businesses



- 1 About TEAMG
- 2 2020 Project update
- 3 Financial results
- 4 Outlook for H2/2020





## **Q2/2020 Performance Highlights**



#### 1H/2020 Financial Performance





## Q2/2020 Revenue Breakdown





## **Q2/2020 Revenue Contribution**





## Q2/2020 Gross Profit & Net Profit





## Q2/2020 Operating Profit and Net Profit







## **Q2/2020 Financial Position**

**Unit: Million Baht Assets Assets Assets Assets** 2,077 1,305 1,828 1,886 1,072 959 931 862 **59** 47 39 27 946 927 928 944 2018 2019 Q1'20 Q2'20 ■ Shareholders' equity Interest bearing debt Other liabilities



## Q2/2020 Financial Ratio





## Q2/2020 Financial Ratio







## Q2/2020 Backlog









## **Dividend Payments**



**Number of Outstanding Shares** 

680,000,000

Shares

Market Capitalization (30/06/20)

1,373,600,000

1H2020

**TEAMG** delivered

Dividend yield approx. 5%

1H20

DPS: 0.11 THB/Share

Announcement date: 11/08/20 Closing price: 2.32 THB/Share

**Dividend Policy** 

40% of Net Profit

FY2019

Annual dividend yield

approx. 6%

2H19

DPS: 0.060 THB/Share Announcement date: 07/04/20 Closing price: 1.85 THB/Share Dividend Yield: 3.24%

1H19

DPS: 0.050 THB/Share

Announcement date: 07/08/19 Closing price: 2.00 THB/Share

Dividend Yield: 2.50%





# To be a Regional Leader in the integrated consulting and related businesses



- 1 About TEAMG
- 2 2020 Project update
- 3 Financial results
- 4 Outloo