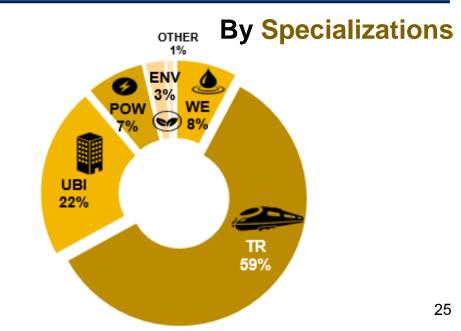

**Expected delivery : 2020-2030** 







# To be a Regional Leader in the integrated consulting and related businesses



- 1 About TEAMG
- 2 2020 Project update
- 3 Financial results
- 4 Outlook for H2/2020





## **Q2/2020 Performance Highlights**



#### 1H/2020 Financial Performance





## Q2/2020 Revenue Breakdown





## **Q2/2020 Revenue Contribution**





## Q2/2020 Gross Profit & Net Profit





## Q2/2020 Operating Profit and Net Profit







## **Q2/2020 Financial Position**

**Unit: Million Baht Assets Assets Assets Assets** 2,077 1,305 1,828 1,886 1,072 959 931 862 **59** 47 39 27 946 927 928 944 2018 2019 Q1'20 Q2'20 ■ Shareholders' equity Interest bearing debt Other liabilities



## Q2/2020 Financial Ratio





## Q2/2020 Financial Ratio







## Q2/2020 Backlog









## **Dividend Payments**



**Number of Outstanding Shares** 

680,000,000

Shares

Market Capitalization (30/06/20)

1,373,600,000

1H2020

**TEAMG** delivered

Dividend yield approx. 5%

1H20

DPS: 0.11 THB/Share

Announcement date: 11/08/20 Closing price: 2.32 THB/Share

**Dividend Policy** 

40% of Net Profit

FY2019

Annual dividend yield

approx. 6%

2H19

DPS: 0.060 THB/Share Announcement date: 07/04/20 Closing price: 1.85 THB/Share Dividend Yield: 3.24%

1H19

DPS: 0.050 THB/Share

Announcement date: 07/08/19 Closing price: 2.00 THB/Share

Dividend Yield: 2.50%





# To be a Regional Leader in the integrated consulting and related businesses



- 1 About TEAMG
- 2 2020 Project update
- 3 Financial results
- 4 Outlook for H2/2020





## **2020 On-Going and Potential**

Total 3