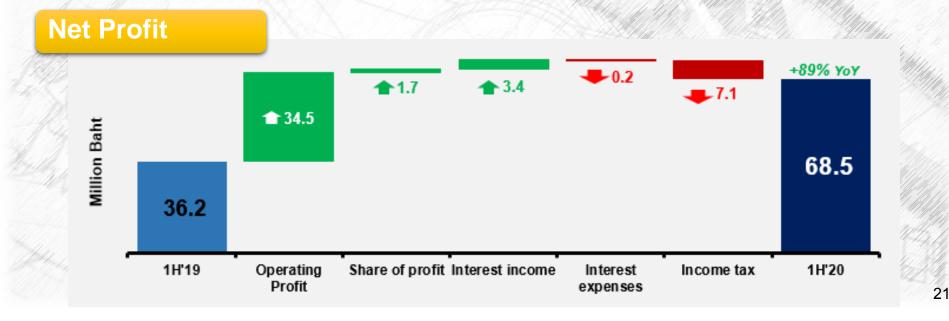

## Q2/2020 Gross Profit & Net Profit

## Q2/2020 Operating Profit and Net Profit