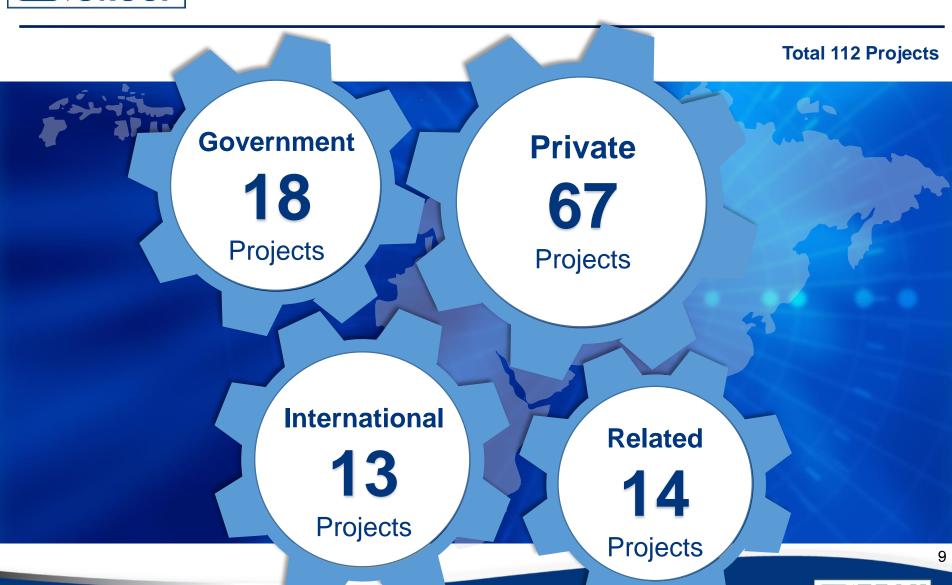

## **2020 On-Going and Potential**

Total 331+66 Projects

#### Government

- Railways
- Road & Highway
- Port
- Airport
- Water Treatment Plant
- Water Transmission
   System
- Area Development
- Flood Protection System

#### Private

- Buildings
- Industrial Estate
- Factory & DC
- Infrastructure
- Environment
- Water Supply
- Waste Water Treatment
   Plant

#### International

- Hydropower
- Renewable Energy
- Infrastructure
- Buildings
- Water Supply
- Waste Water Treatment Plant
- Industrial Estate

#### Related Businesses

- Transportation
- Renewable Energy
- Water Supply
- Waste Water Treatment Plant
- · Building & Infrastructure
- Smart City
- Digital, Al & IOT