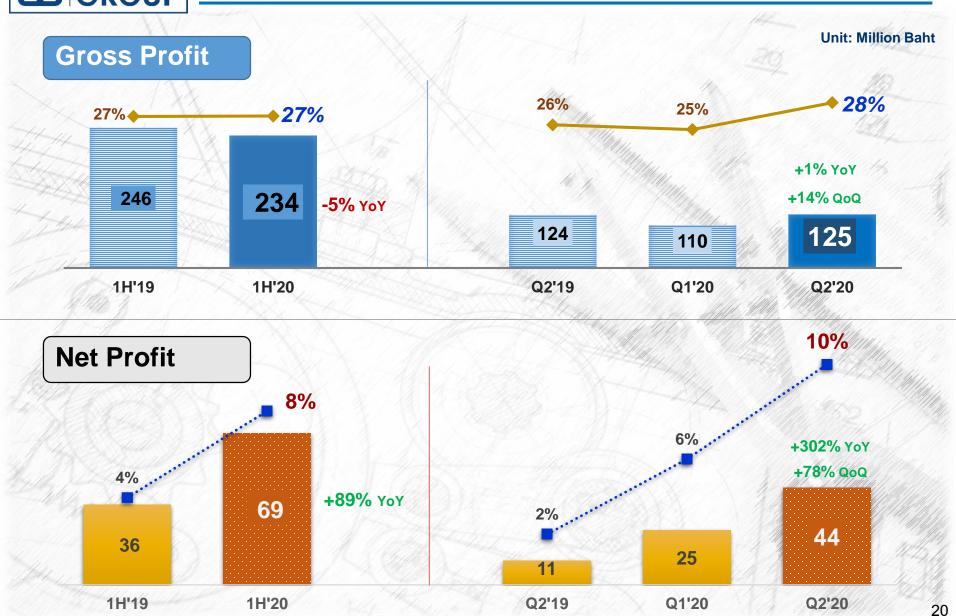

livery: 2021** 



Nam E-Moun; Chaleun Sekong Energy & Song Da 5 Joint Stock company Design, Supervision and Monitoring of Underground Works

**Expected delivery: 2023** 



Nam Ngiep 1 HPP, Lao PDR; OBAYASHI Instrumentation Works including Procurement and Monitoring

**Expected delivery: 2021** 



Water Recycling for Property Management of Chulalongkorn University

Wastewater Recycling

**Expected delivery : 2020-2030** 







# To be a Regional Leader in the integrated consulting and related businesses



- 1 About TEAMG
- 2 2020 Project update
- 3 Financial results
- 4 Outlook for H2/2020





## **Q2/2020 Performance Highlights**



#### 1H/2020 Financial Performance





## Q2/2020 Revenue Breakdown





## **Q2/2020 Revenue Contribution**





## Q2/2020 Gross Profit & Net Profit





## Q2/2020 Operating Profit and Net Profit







## **Q2/2020 Financial Position**

**Unit: Million Baht Assets Assets Assets Assets** 2,077 1,305 1,828 1,886 1,072 959 931 862 **59** 47 39 27 946 927 928 944 2018 2019 Q1'20 Q2'20 ■ Shareholders' equity Interest bearing debt Other liabilities



## Q2/2020 Financial Ratio





## Q2/2020 Financial Ratio







## Q2/2020 Backlog









## **Dividend Payments**



**Number of Outstanding Shares** 

680,000,000

Shares

Market Capitalization (30/06/20)

1,373,600,000

1H2020

**TEAMG** delivered

Dividend yield approx. 5%

1H20

DPS: 0.11 THB/Share

Announcement date: 11/08/20 Closing price: 2.32 THB/Share

**Dividend Policy** 

40% of Net Profit

FY2019

Annual dividend yield

approx. 6%

2H19

DPS: 0.060 THB/Share Announcement date: