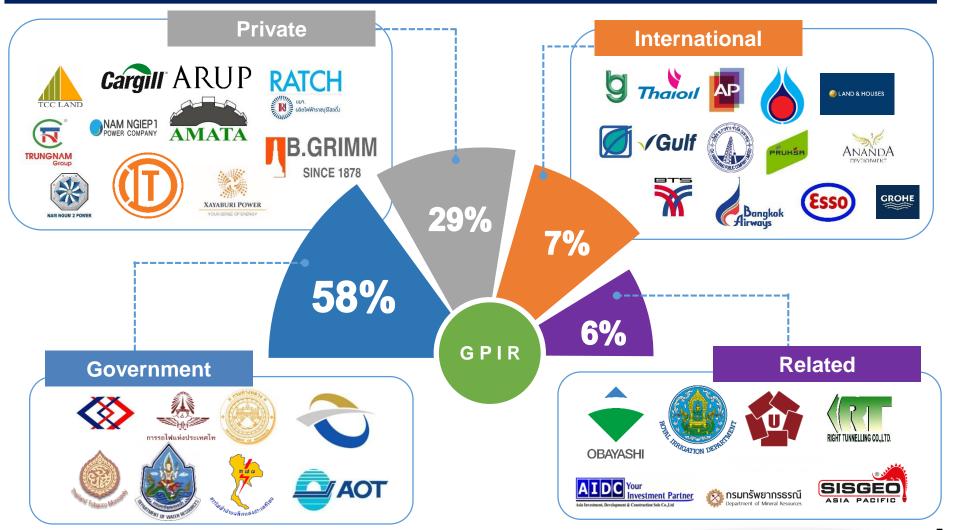

#### Diversify customer portfolios into 4 major sectors

G P I R Engines driving revenue growth

#### Government

- Railways
- Road & Highway
- Port
- Airport
- Water Treatment Plant
- Water Transmission
   System
- Area Development
- Flood Protection System

#### Private

- Buildings
- Industrial Estate
- Factory & DC
- Infrastructure
- Environment
- Water Supply
- Waste Water Treatment
   Plant

#### International

- Hydropower
- Renewable Energy
- Infrastructure
- Buildings
- Water Supply
- Waste Water Treatment Plant
- Industrial Estate

#### Related Businesses

- Transportation
- Renewable Energy
- Water Supply
- Waste Water Treatment Plant
- · Building & Infrastructure
- Smart City
- Digital, Al & IOT