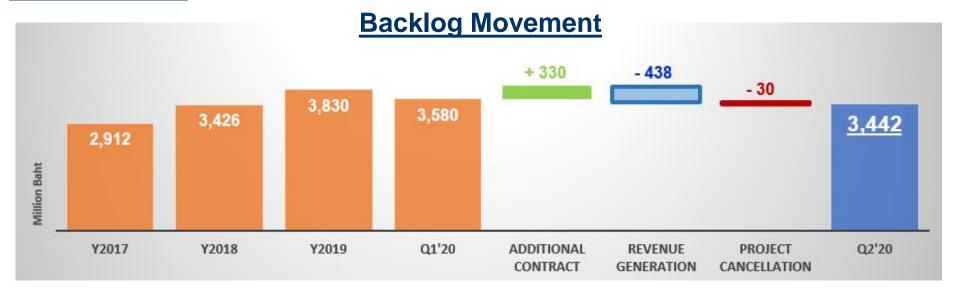

ng

**Expected delivery : 2020-2030** 







# To be a Regional Leader in the integrated consulting and related businesses



- 1 About TEAMG
- 2 2020 Project update
- 3 Financial results
- 4 Outlook for H2/2020





## **Q2/2020 Performance Highlights**



#### 1H/2020 Financial Performance





## Q2/2020 Revenue Breakdown





## **Q2/2020 Revenue Contribution**





## Q2/2020 Gross Profit & Net Profit





## Q2/2020 Operating Profit and Net Profit







## **Q2/2020 Financial Position**

**Unit: Million Baht Assets Assets Assets Assets** 2,077 1,305 1,828 1,886 1,072 959 931 862 **59** 47 39 27 946 927 928 944 2018 2019 Q1'20 Q2'20 ■ Shareholders' equity Interest bearing debt Other liabilities



## Q2/2020 Financial Ratio





## Q2/2020 Financial Ratio







## Q2/2020 Backlog









## **Dividend Payments**



**Number of Outstanding Shares** 

680,000,000

Shares

Market Capitalization (30/06/20)

1,373,600,000

1H2020

**TEAMG** delivered

Dividend yield approx. 5%

1H20

DPS: 0.11 THB/Share

Announcement date: 11/08/20 Closing price: 2.32 THB/Share

**Dividend Policy** 

40% of Net Profit

FY2019

Annual dividend yield

approx. 6%

2H19

DPS: 0.060 THB/Share Announcement date: 07/04/20 Closing price: 1.85 THB/Share Dividend Yield: 3.24%

1H19

DPS: 0.050 THB/Share

Announcement date: 07/08/19 Closing price: 2.00 THB/Share

Dividend Yield: 2.50%





# To be a Regional Leader in the integrated consulting and related businesses



- 1 About TEAMG
- 2 2020 Project update
- 3 Financial results
- 4 Outlook for H2/2020





## **2020 On-Going and Potential**

Tot