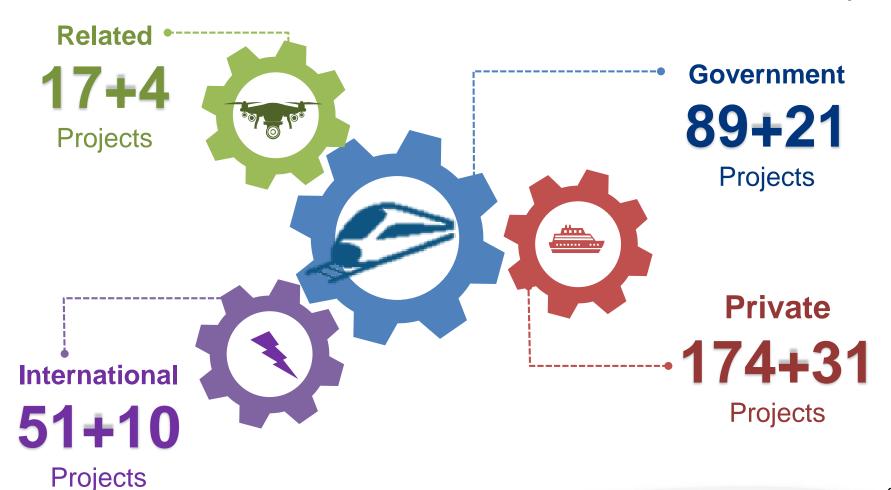

## **2020 On-Going and Potential**

Total 331+66 Projects

#### Government

- Railways
- Road & Highway
- Port
- Airport
- Water Treatment Plant
- Water Transmission
   System
- Area Development
- Flood Protection System

#### Private

- Buildings
- Industrial Estate
- Factory & DC
- Infrastructure
- Environment
- Water Supply
- Waste Water Treatment
   Plant

#### International

- Hydropower
- Renewable Energy
- Infrastructure
- Buildings
- Water Supply
- Waste Water Treatment Plant
- Industrial Estate

#### Related Businesses

- Transportation
- Renewable Energy
- Water Supply
- Waste Water Treatment Plant
- · Building & Infrastructure
- Smart City
- Digital, Al & IOT