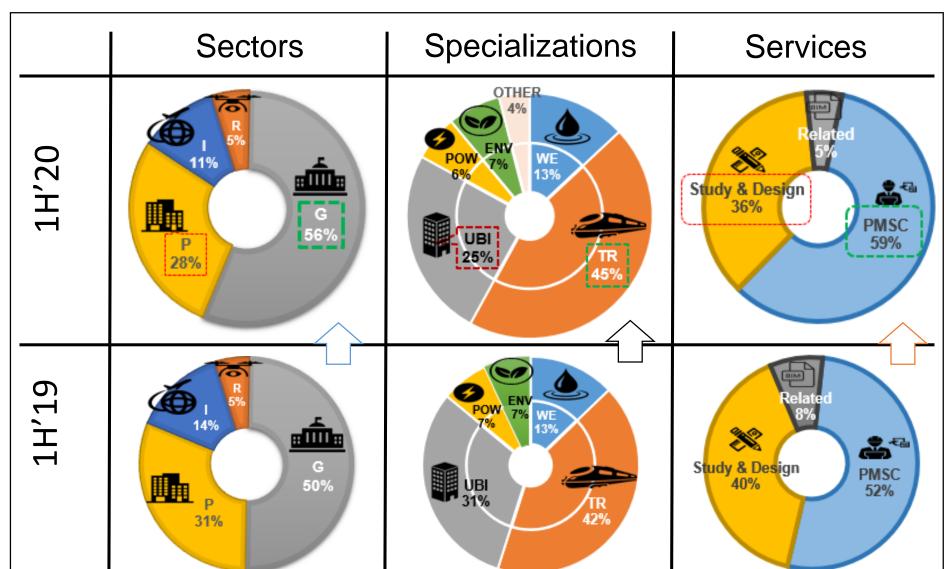

R; CK Instrumentation Works

**Expected delivery: 2021** 



Nam E-Moun; Chaleun Sekong Energy & Song Da 5 Joint Stock company Design, Supervision and Monitoring of Underground Works

**Expected delivery: 2023** 



Nam Ngiep 1 HPP, Lao PDR; OBAYASHI Instrumentation Works including Procurement and Monitoring

**Expected delivery: 2021** 



Water Recycling for Property Management of Chulalongkorn University

Wastewater Recycling

**Expected delivery : 2020-2030** 







# To be a Regional Leader in the integrated consulting and related businesses



- 1 About TEAMG
- 2 2020 Project update
- 3 Financial results
- 4 Outlook for H2/2020





## **Q2/2020 Performance Highlights**



#### 1H/2020 Financial Performance





## Q2/2020 Revenue Breakdown





## **Q2/2020 Revenue Contribution**





## Q2/2020 Gross Profit & Net Profit





## Q2/2020 Operating Profit and Net Profit







## **Q2/2020 Financial Position**

**Unit: Million Baht Assets Assets Assets Assets** 2,077 1,305 1,828 1,886 1,072 959 931 862 **59** 47 39 27 946 927 928 944 2018 2019 Q1'20 Q2'20 ■ Shareholders' equity Interest bearing debt Other liabilities



## Q2/2020 Financial Ratio





## Q2/2020 Financial Ratio







## Q2/2020 Backlog









## **Dividend Payments**



**Number of Outstanding Shares** 

680,000,000

Shares

Market Capitalization (30/06/20)

1,373,600,000

1H2020

**TEAMG** delivered

Dividend yield approx. 5%

1H20

DPS: 0.11 THB/Share

Announcement date: 11/08/20 Closing price: 2.32 THB/Share

**Dividend Policy** 

40% of Net Profit

FY2019

Annual dividend yield

approx. 6%

2H1