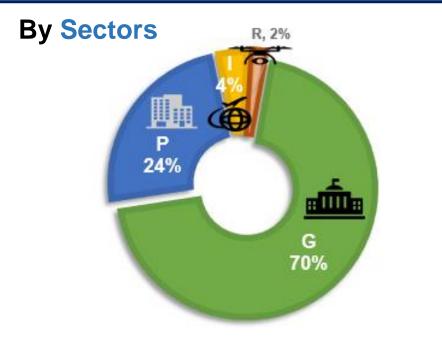

**Expected delivery : 2020-2030** 







# To be a Regional Leader in the integrated consulting and related businesses



- 1 About TEAMG
- 2 2020 Project update
- 3 Financial results
- 4 Outlook for H2/2020





## **Q2/2020 Performance Highlights**



#### 1H/2020 Financial Performance





## Q2/2020 Revenue Breakdown





## **Q2/2020 Revenue Contribution**





## Q2/2020 Gross Profit & Net Profit





## Q2/2020 Operating Profit and Net Profit







## **Q2/2020 Financial Position**

**Unit: Million Baht Assets Assets Assets Assets** 2,077 1,305 1,828 1,886 1,072 959 931 862 **59** 47 39 27 946 927 928 944 2018 2019 Q1'20 Q2'20 ■ Shareholders' equity Interest bearing debt Other liabilities



## Q2/2020 Financial Ratio





## Q2/2020 Financial Ratio







## Q2/2020 Backlog









## **Dividend Payments**



**Number of Outstanding Shares** 

680,000,000

Shares

Market Capitalization (30/06/20)

1,373,600,000

1H2020

**TEAMG** delivered

Dividend yield approx. 5%

1H20

DPS: 0.11 THB/Share

Announcement date: 11/08/20 Closing price: 2.32 THB/Share

**Dividend Policy** 

40% of Net Profit

FY2019

Annual dividend yield

approx. 6%

2H19

DPS: 0.060 THB/Share Announcement date: 07/04/20 Closing price: 1.85 THB/Share Dividend Yield: 3.24%

1H19

DPS: 0.050 THB/Share

Announcement date: 07/08/19 Closing price: 2.00 THB/Share

Dividend Yield: 2.50%





# To be a Regional Leader in the integrated consulting and related businesses



- 1 About TEAMG
- 2 2020 Project update
- 3 Financial results
- 4 Outlook for H2/2020





## **2020 On-Going and Potential**

Total